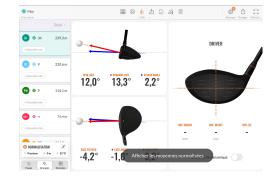

"In this regard, Trackman allows:

- To know the basic data of your game (average distance of each club, swing speed, APEX...)
- To compare various types of clubs and shafts (fitting)
- To improve your performances (work in terms of angle of attack, Spin, club path, etc...)