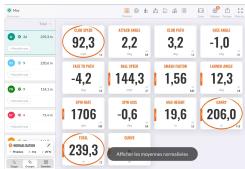

"In this regard, Trackman allows:

- To know the basic data of your game (average distance of each club, swing speed, APEX...)
- To compare various types of clubs and shafts (fitting)
- To improve your performances (work in terms of angle of attack, Spin, club path, etc...)