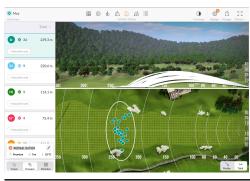

"In this regard, Trackman allows:

- To know the basic data of your game (average distance of each club, swing speed, APEX...)
- To compare various types of clubs and shafts (fitting)
- To improve your performances (work in terms of angle of attack, Spin, club path, etc...)

To train with defined or random objectives - distance and flag position - (Test center)"