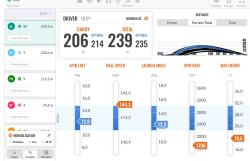

"In this regard, Trackman allows:

- To know the basic data of your game (average distance of each club, swing speed, APEX...)
- To compare various types of clubs and shafts (fitting)
- To improve your performances (work in terms of angle of attack, Spin, club path, etc...)